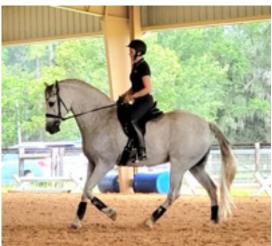

## 6 ways to know your horse is not happy...

- 1. Trouble with the bit
- 2. Poor Impulsion, no energy
- 3. Stiff and bracy, not supple
- 4. Tension, can't relax
- 5. Flat and on the forehand
- 6. Needs strong aids